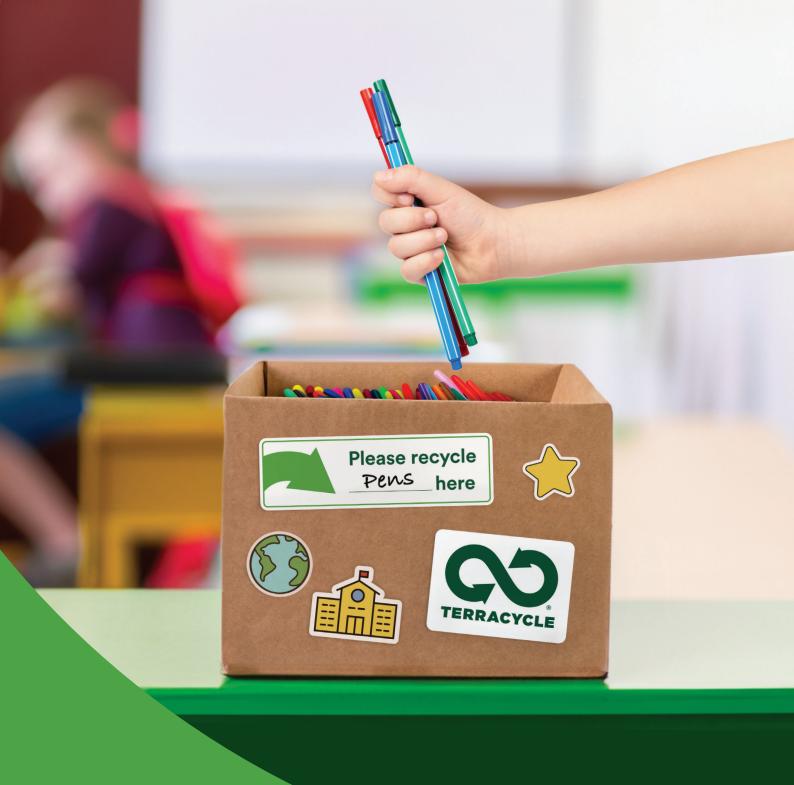

# Collection station decoration kit

#### **Directions:**

- 1 Choose an area to designate as your TerraCycle collection station. Please use a separate box or bin for each programme you are collecting for.
- 2 Use the materials in this kit to decorate your station. This will help recyclers identify that these boxes are for TerraCycle-bound rubbish, not kerbside recyclables.
- 3 Encourage friends and family to help you collect the accepted waste for the programmes you signed up for.
- 4 Ship full boxes back to TerraCycle with the free, pre-paid shipping label we provide to be recycled.

#### Fill in the blank