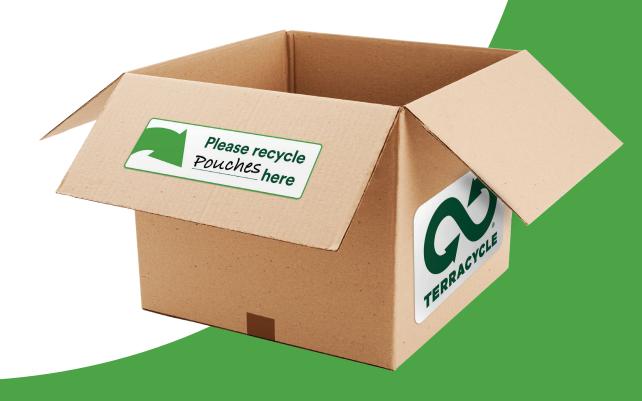

# Collection station decoration kit

#### **Directions:**

- 1 Choose an area to designate as your TerraCycle collection station. Please use a separate box or bin for each programme you are collecting for.
- 2 Use the materials in this kit to decorate your station. This will help recyclers identify that these boxes are for TerraCycle-bound rubbish, not kerbside recyclables.
- 3 Encourage friends and family to help you collect the accepted waste for the programmes you signed up for.
- 4 Ship full boxes back to TerraCycle with the free, pre-paid shipping label we provide to be recycled.

#### Fill in the blank